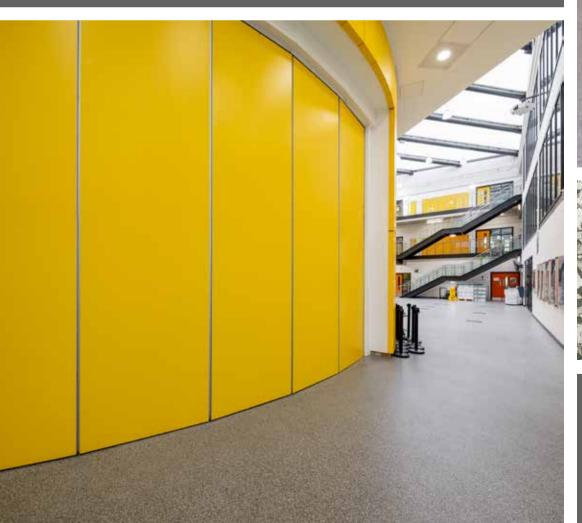

#### Issue

The Petchey Academy in the London Borough of Hackney aims to inspire and support every student to be the best that they can be, providing an orderly, supportive, and inclusive learning environment which allows students to thrive academically. When the academy was built in 2006, an Altro resin floor was installed in the main atrium and dining area. The multi-functional space is used for school events, dining, performances, and large external events when the space is hired out. After over 18 years of hard use and foot traffic, it needed a refresh to ensure the space maintained its good looks and functionality.

## Approach

The original installers of the resin floor, Resintek, suggested that in place of a brand new floor, the area needed an overlay of resin screed. As the original floor had performed so well, for such a long period of time, the academy were keen to use an Altro resin floor, as they knew and trusted the product. The area was in constant use, so the installation needed to be quick, and with a low level of residual odours. Resintek recommended Altro Mosaic be installed over the top of the Altro Quartz floor to bring the level of technical performance required.

### Solution

Altro Mosaic that encapsulates decorative acrylic flakes, available in a range of 15 different designs, was specified, to provide a durable, chemical and abrasion resistant finish with ease of cleaning for the busy atrium area.