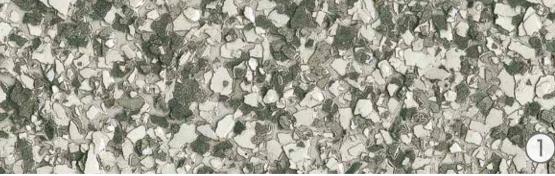

### Solution

Altro Mosaic that encapsulates decorative acrylic flakes, available in a range of 15 different designs, was specified, to provide a durable, chemical and abrasion resistant finish with ease of cleaning for the busy atrium area.

Brighten any environment with resin floor and wall solutions from Altro. Altro Mosaic epoxy resin is available in different systems that encapsulate decorative acrylic flakes to give different finishes: matt or gloss. Choose from a range of 15 different designs for a decorative multi-layer finish that can be applied to walls and floors and looks great as an accent for feature areas.