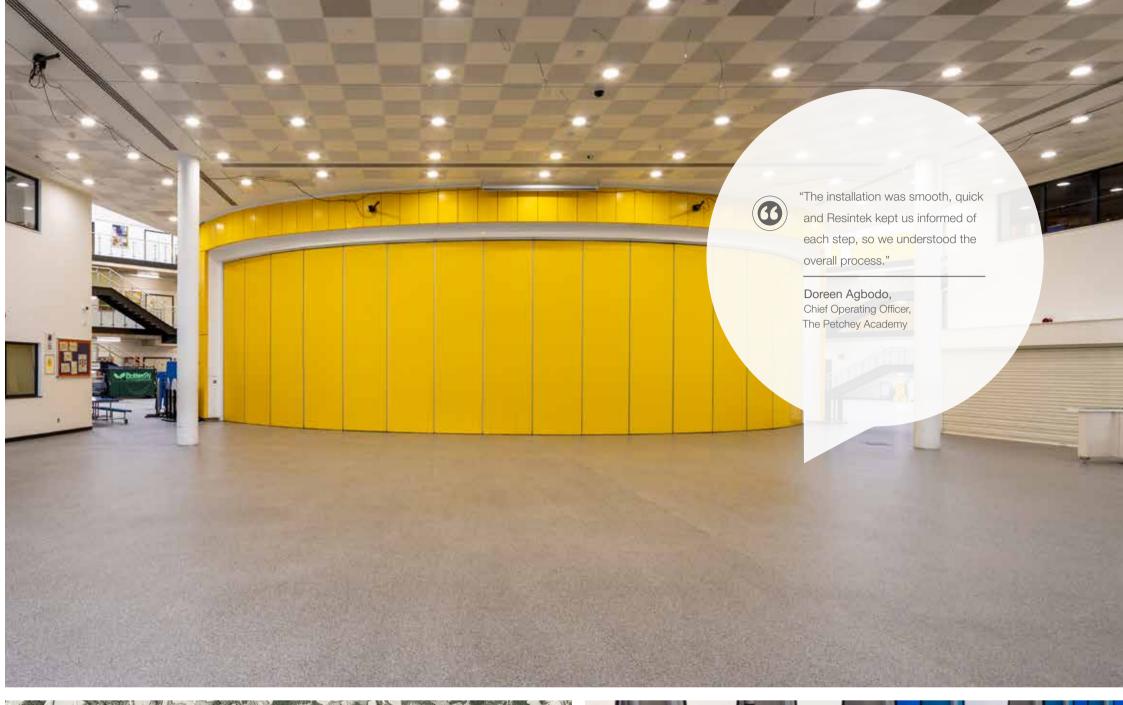

#### Issue

The Petchey Academy in the London Borough of Hackney aims to inspire and support every student to be the best that they can be, providing an orderly, supportive, and inclusive learning environment which allows students to thrive academically. When the academy was built in 2006, an Altro resin floor was installed in the main atrium and dining area. The multi-functional space is used for school events, dining, performances, and large external events when the space is hired out. After over 18 years of hard use and foot traffic, it needed a refresh to ensure the space maintained its good looks and functionality.

## Approach

The original installers of the resin floor, Resintek, suggested that in place of a brand new floor, the area needed an overlay of resin screed. As the original floor had performed so well, for such a long period of time, the academy were keen to use an Altro resin floor, as they knew and trusted the product. The area was in constant use, so the installation needed to be quick, and with a low level of residual odours. Resintek recommended Altro Mosaic be installed over the top of the Altro Quartz floor to bring the level of technical performance required.