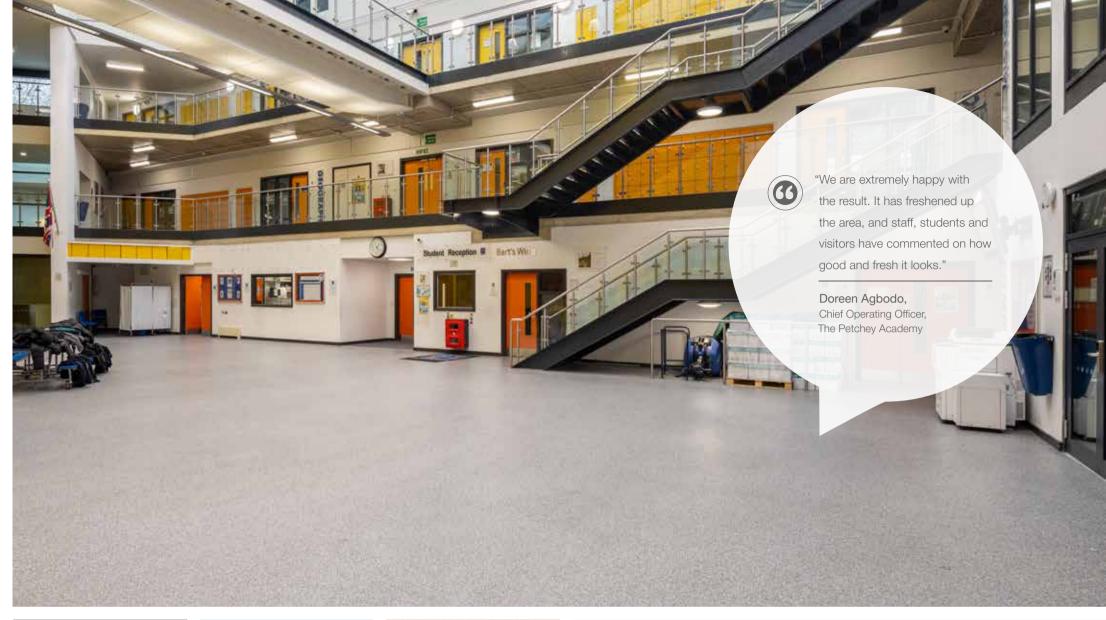

#### Issue

The Petchey Academy in the London Borough of Hackney aims to inspire and support every student to be the best that they can be, providing an orderly, supportive, and inclusive learning environment which allows students to thrive academically. When the academy was built in 2006, an Altro resin floor was installed in the main atrium and dining area. The multi-functional space is used for school events, dining, performances, and large external events when the space is hired out. After over 18 years of hard use and foot traffic, it needed a refresh to ensure the space maintained its good looks and functionality.

### Solution

Altro Mosaic that encapsulates decorative acrylic flakes, available in a range of 15 different designs, was specified, to provide a durable, chemical and abrasion resistant finish with ease of cleaning for the busy atrium area.