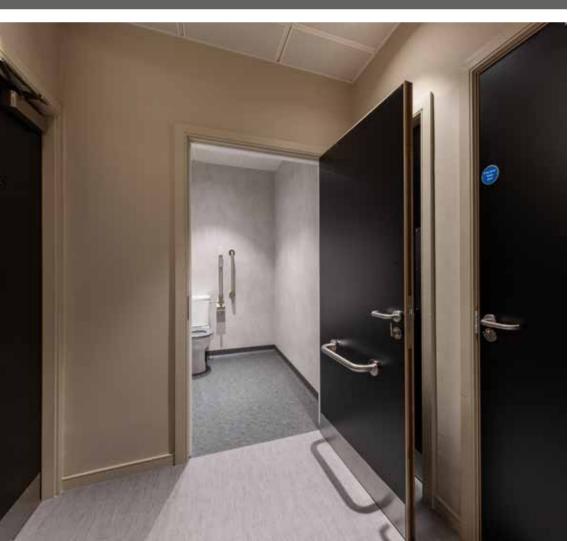

In the accessible washroom, Altro Whiterock wall designs in White Mineral and Altro Illustra in colour Bedrock were specified.

For the outer hallway, Altro Illustra in Gentle Twist was specified.

Altro Whiterock wall designs has natural wood, metal, stone and linen options, giving an elegance to interior walls while providing the durability you expect from an Altro Whiterock wall sheet. Altro Whiterock wall designs are perfect for general circulation areas as well as wet environments such as bathrooms and spas, creating a design focal point.