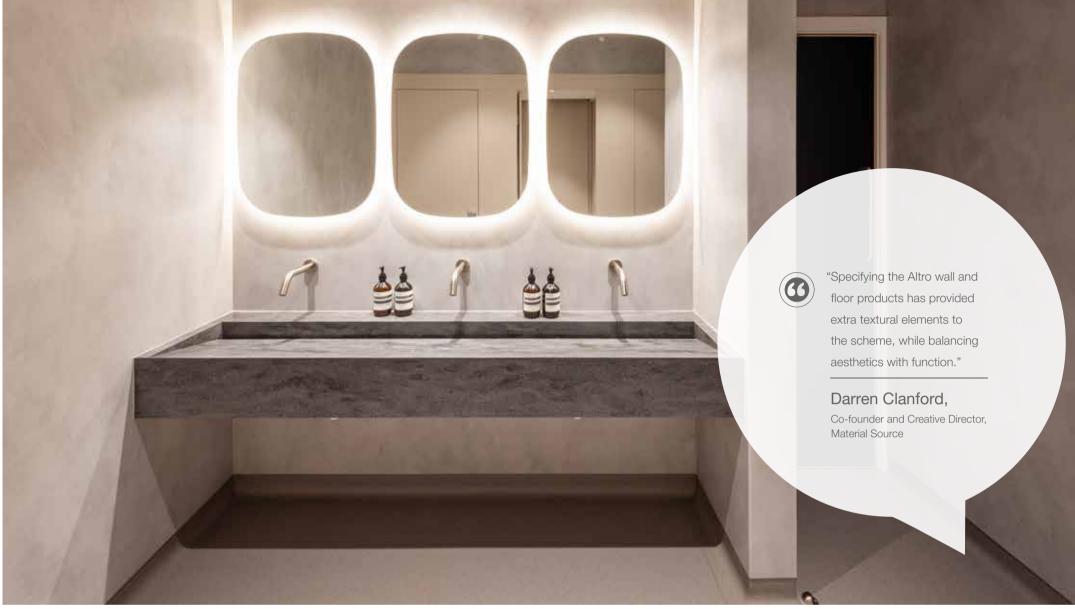

A sustainable collaboration was required for the installation of new bathroom facilities at the Material Source Studio in Glasgow.

## Approach

In response to the brief from Material Source Co-founder and Creative Director. Darren Clanford, the bathroom needed to have a deep, dappled palette of burnt orange and grey, while providing functionality and tying in with the innovative, sustainable, washroom products from Woodio® and Concept Cubicle Systems.

### Solution

Altro Whiterock wall designs in Antique Copper was specified for the 'burnt orange' colour scheme in one washroom, supported by Altro Illustra in colour Sand Castle.

For the other washroom, which featured a 'taupe' colour scheme, Altro Whiterock wall designs in colour Cool Mineral was specified together with Altro Illustra in colour Clay Bed.

In the accessible washroom, Altro Whiterock wall designs in White Mineral and Altro Illustra in colour Bedrock were specified.

For the outer hallway, Altro Illustra in Gentle Twist was specified.

Altro Whiterock wall designs has natural wood, metal, stone and linen options, giving an elegance to interior walls while providing the durability you expect from an Altro Whiterock wall sheet. Altro Whiterock wall designs are perfect for general circulation areas as well as wet environments such as bathrooms and spas, creating a design focal point.