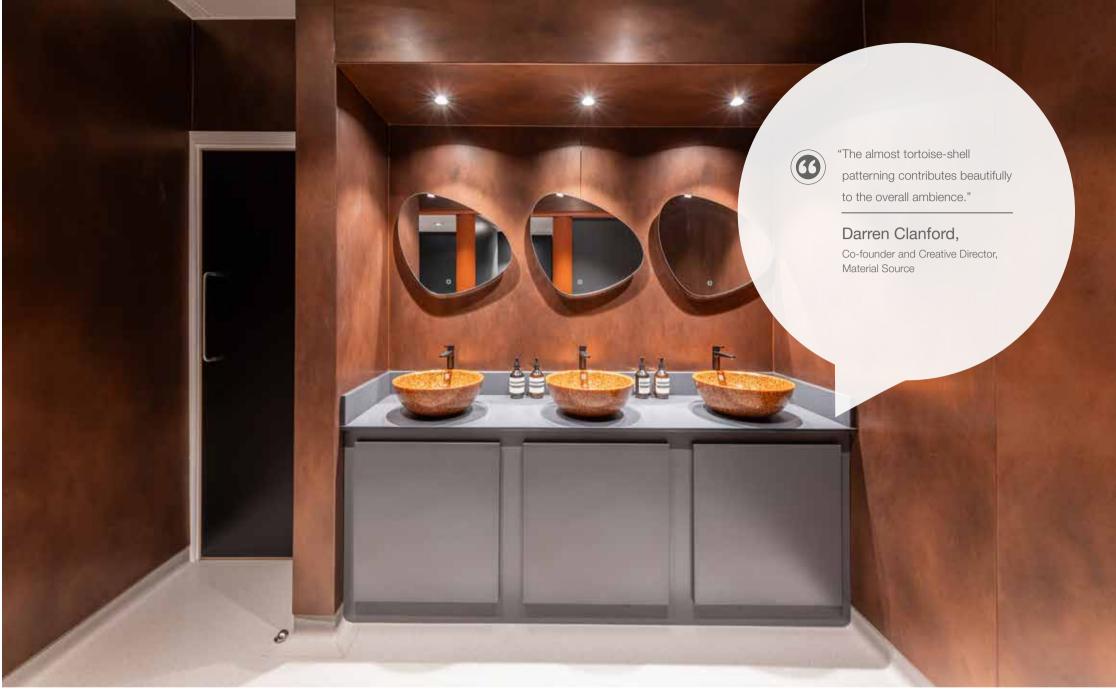

## Approach

In response to the brief from Material Source Co-founder and Creative Director. Darren Clanford, the bathroom needed to have a deep, dappled palette of burnt orange and grey, while providing functionality and tying in with the innovative, sustainable, washroom products from Woodio® and Concept Cubicle Systems.

### Solution

Altro Whiterock wall designs in Antique Copper was specified for the 'burnt orange' colour scheme in one washroom, supported by Altro Illustra in colour Sand Castle.

For the other washroom, which featured a 'taupe' colour scheme, Altro Whiterock wall designs in colour Cool Mineral was specified together with Altro Illustra in colour Clay Bed.