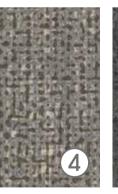

# Material Source Studio, Glasgow

Balancing aesthetics with function in unique design

- **1. Altro Whiterock™ wall designs** | Antique Copper
- 2. Altro Whiterock™ wall designs | Cool Mineral
- **3. Altro Illustra**™ | Sand Castle
- **4. Altro Illustra**™ | Gentle Twist
- **5. Altro Illustra**™ | Bedrock

In the accessible washroom, Altro Whiterock wall designs in White Mineral and Altro Illustra in colour Bedrock were specified.

For the outer hallway, Altro Illustra in Gentle Twist was specified.

Altro Whiterock wall designs has natural wood, metal, stone and linen options, giving an elegance to interior walls while providing the durability you expect from an Altro Whiterock wall sheet. Altro Whiterock wall designs are perfect for general circulation areas as well as wet environments such as bathrooms and spas, creating a design focal point.