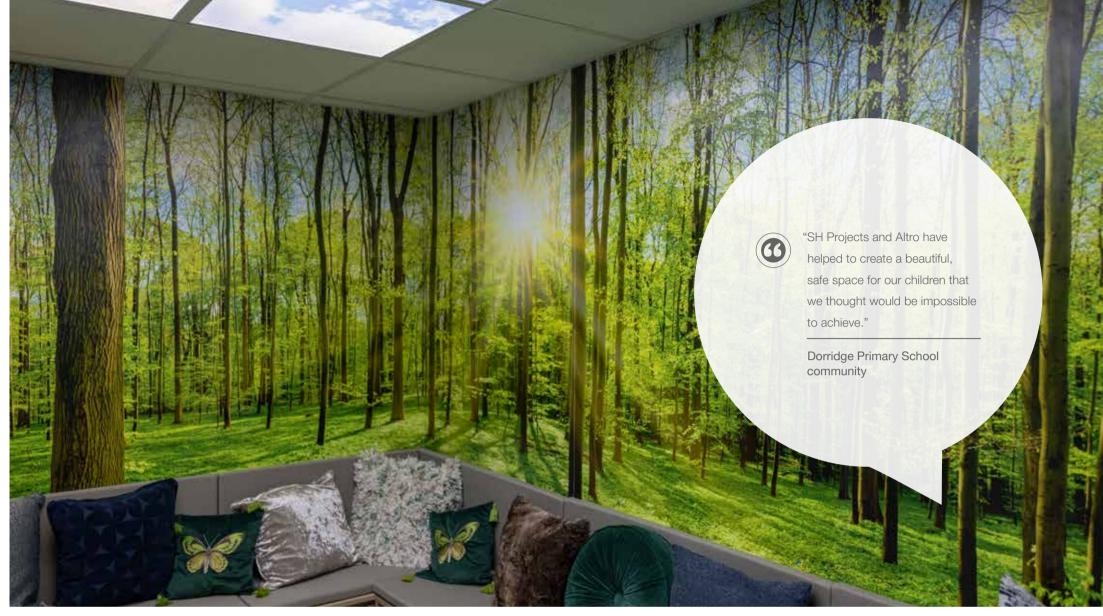

# Altro walls bring calming nature into school sensory room

## Approach

With limited resources, the teachers at the school wanted to create a sensory room which was an area where students could feel both secure and stimulated. The room needed to be multi-purpose, bringing the calming elements of nature into the space, but retaining space for relaxation, play and any future sensory items. Cleanability was also a priority as the school therapy dog spends time with the children in the room.

### Solution

Altro Whiterock Satins in colour Promenade was selected to vary the mood to stimulate or soothe, and Altro Whiterock Digiclad (Custom) with a printed forest theme brings biophilia into the space.

"Our thoughts with this room are to bring all the calming elements of nature into this space and provide a peaceful multi-use environment. This has been achieved with the materials we selected."

Brad Wishart, Head of Design, SH Projects Ltd