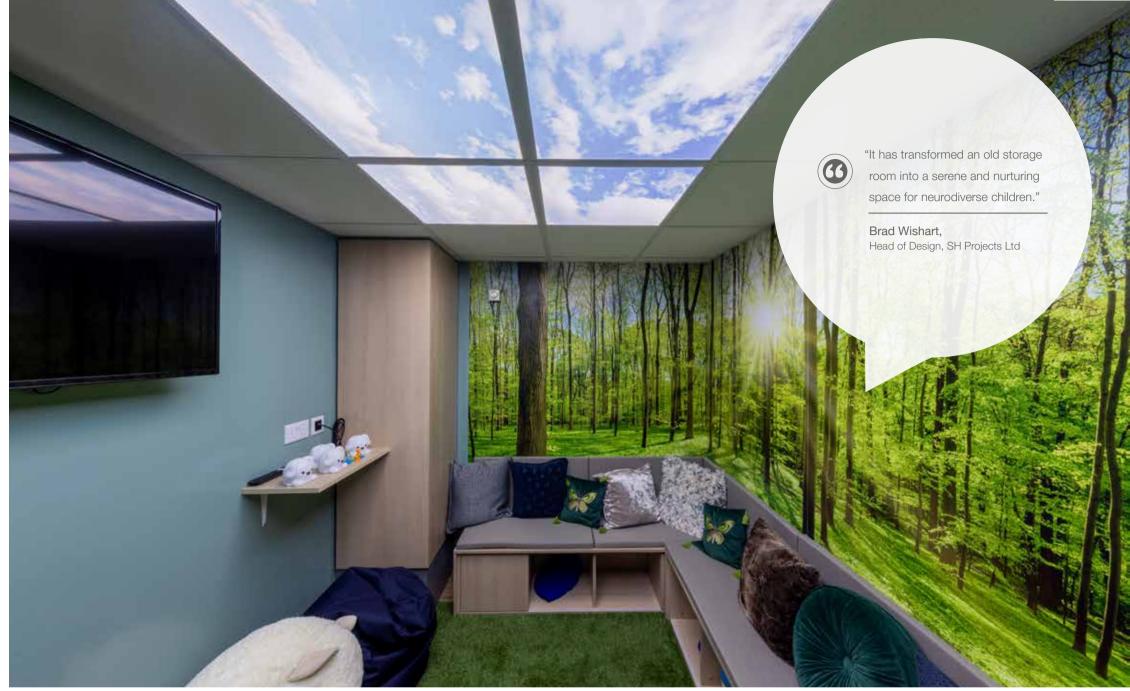

### Solution

Altro Whiterock Satins in colour Promenade was selected to vary the mood to stimulate or soothe, and Altro Whiterock Digiclad (Custom) with a printed forest theme brings biophilia into the space.

"Our thoughts with this room are to bring all the calming elements of nature into this space and provide a peaceful multi-use environment. This has been achieved with the materials we selected."

Brad Wishart, Head of Design, SH Projects Ltd