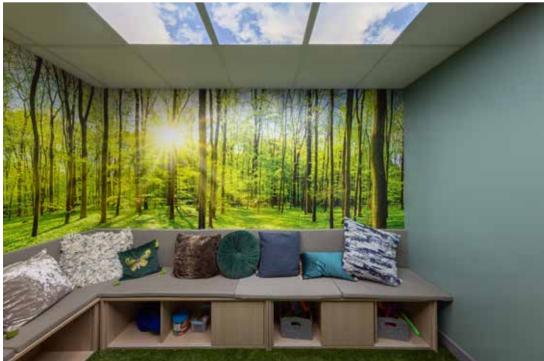

### Solution

Altro Whiterock Satins in colour Promenade was selected to vary the mood to stimulate or soothe, and Altro Whiterock Digiclad (Custom) with a printed forest theme brings biophilia into the space.

Altro Whiterock Digiclad (Custom) walls give you the 'wow' factor in the simplest way. Great for areas where looks count, for feature walls, entire spaces, and to aid with wayfinding, Altro custom walls are ideal for a huge variety of public spaces.