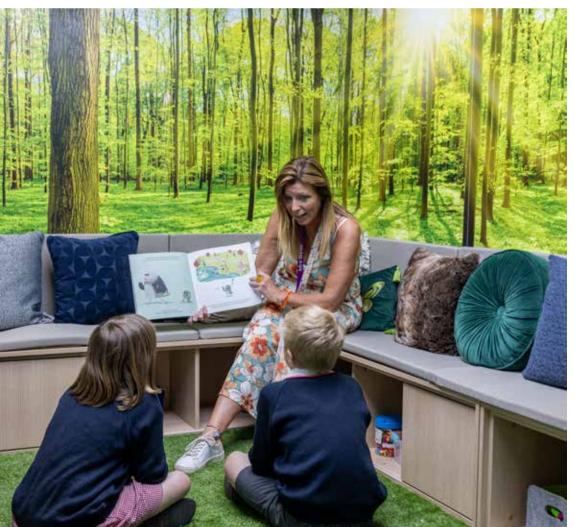

#### Issue

Dorridge Primary School prides itself on providing a nurturing environment, where children can develop into confident young people with a real thirst for learning. Part of this ethos is to cater for children with hypo or hypersensitivity, creating a sanctuary where students can go when they need a calm moment away from the hustle and bustle of a busy school.

## Approach

With limited resources, the teachers at the school wanted to create a sensory room which was an area where students could feel both secure and stimulated. The room needed to be multi-purpose, bringing the calming elements of nature into the space, but retaining space for relaxation, play and any future sensory items. Cleanability was also a priority as the school therapy dog spends time with the children in the room.

### Solution

Altro Whiterock Satins in colour Promenade was selected to vary the mood to stimulate or soothe, and Altro Whiterock Digiclad (Custom) with a printed forest theme brings biophilia into the space.