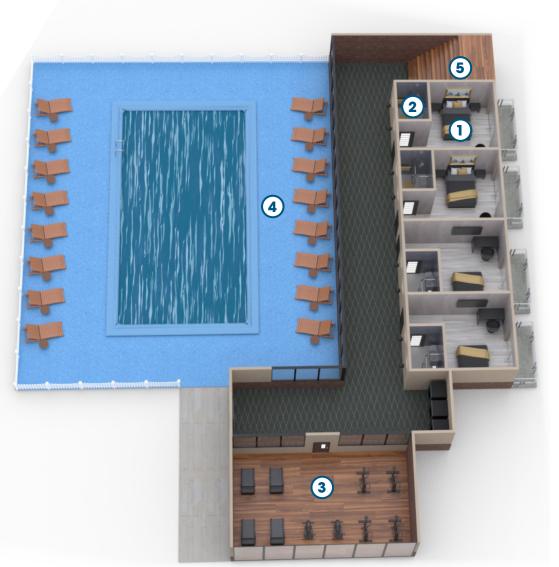

For more information on choosing the right solutions for your installation, visit our website at altro.com/us

Guest suites + balcony
 Altro Lavencia<sup>™</sup> LVT Pale Persimmon
 Altro Whiterock<sup>™</sup> wall designs Urban Mineral
 Altro Promenade<sup>™</sup> Grenada

2. En suite bathrooms
Altro Aquarius<sup>™</sup> Abalone
Altro Tegulis<sup>™</sup> Subway Tile 3" x 6" in Distant Thunder

3. Fitness center Altro Wood<sup>™</sup> Comfort Antique Walnut

4. Pool Surrounds Altro Promenade<sup>™</sup> Curacao

5. Communal spaces + hallways Altro Wood™ Acoustic Antique Walnut