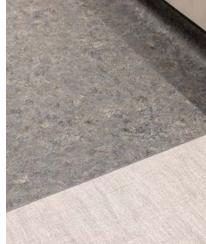

Altro Whiterock wall designs was chosen for its natural wood, metal, stone and linen options giving an elegance to interior walls while offering the expected durability of traditional Altro Whiterock wall cladding. Altro Whiterock wall designs is perfect for general commercial areas as well as wet environments like bathrooms or spas, creating a design focal point.

Altro Illustra was selected due to its vast range of contemporary and flexible designs. This stylish, functional and design-led slip-resistant flooring has enhanced slip resistance, making it great for healthcare, senior living offices and other busy spaces.