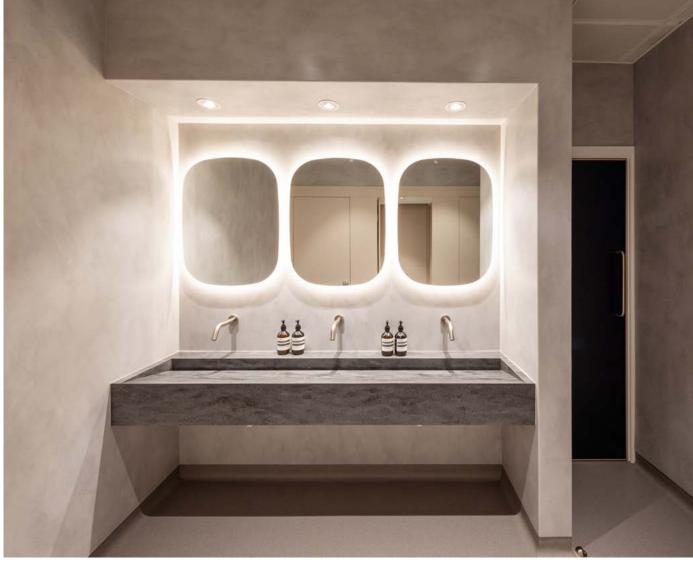

Material Source was in need of new bathroom facilities at their Glasgow studio. They knew they wanted a sustainable collaboration, which lead to the specification of Altro Whiterock wall designs and Altro Illustra.

Additionally, Material Source wanted the bathroom to be visually appealing yet functional, while also harmonizing with the innovative, sustainable bathroom products from Woodio® and Concept Cubicle Systems.

Altro Whiterock wall designs was chosen for its natural wood, metal, stone and linen options giving an elegance to interior walls while offering the expected durability of traditional Altro Whiterock wall cladding. Altro Whiterock wall designs is perfect for general commercial areas as well as wet environments like bathrooms or spas, creating a design focal point.