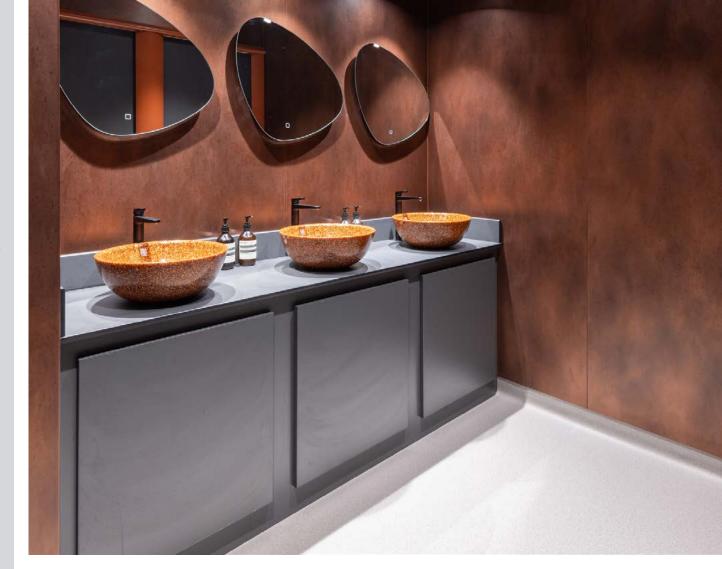

Material Source was in need of new bathroom facilities at their Glasgow studio. They knew they wanted a sustainable collaboration, which lead to the specification of Altro Whiterock wall designs and Altro Illustra.

"Specifying Altro wall and floor products has added extra textural elements to the scheme, while balancing aesthetics with function." Darren Clanford, Co-founder and Creative Director, Material Source.

Additionally, Material Source wanted the bathroom to be visually appealing yet functional, while also harmonizing with the innovative, sustainable bathroom products from Woodio® and Concept Cubicle Systems.

Altro Whiterock wall designs was chosen for its natural wood, metal, stone and linen options giving an elegance to interior walls while offering the expected durability of traditional Altro Whiterock wall cladding. Altro Whiterock wall designs is perfect for general commercial areas as well as wet environments like bathrooms or spas, creating a design focal point.

Altro Illustra was selected due to its vast range of contemporary and flexible designs. This stylish, functional and design-led slip-resistant flooring has enhanced slip resistance, making it great for healthcare, senior living offices and other busy spaces.

The collaboration between Material Source and Altro resulted in visually appealing and functional bathroom that align with sustainable principles, while enhancing the overall ambiance of the Glasgow studio.