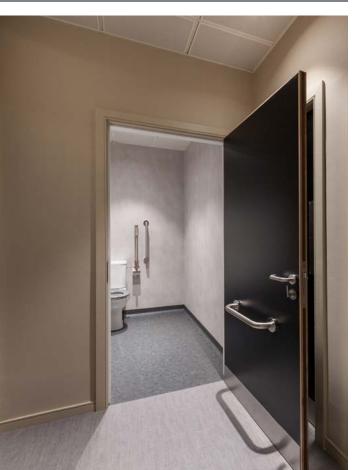

Material Source was in need of new bathroom facilities at their Glasgow studio. They knew they wanted a sustainable collaboration, which lead to the specification of Altro Whiterock wall designs and Altro Illustra.

Altro Whiterock wall designs was chosen for its natural wood, metal, stone and linen options giving an elegance to interior walls while offering the expected durability of traditional Altro Whiterock wall cladding. Altro Whiterock wall designs is perfect for general commercial areas as well as wet environments like bathrooms or spas, creating a design focal point.

Altro Illustra was selected due to its vast range of contemporary and flexible designs. This stylish, functional and design-led slip-resistant flooring has enhanced slip resistance, making it great for healthcare, senior living offices and other busy spaces.