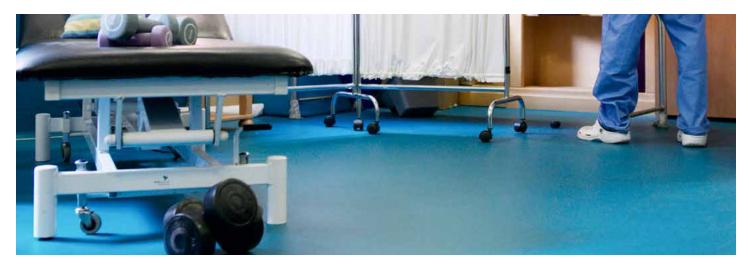

#### Altro Stronghold 30, Altro Classic 25, Altro Atlas 40, Altro Aquarius, Altro Marine 20

Areas like busy commercial kitchens and wet environments have additional contaminants, which are continuously present and spillages cannot be avoided. The likelihood of a slip is significantly increased, raising the slip risk level to "extremely high". These locations demand safety flooring that retains a slip risk level of one in a million with contaminants such as grease, oil, shampoo and shower gels. That's serious safety.

Altro Stronghold 30 .92 dry / .88 wet R12, PTV 55+

Altro Classic 25 .9 dry / 1.0 wet R11, PTV 45+

Altro Atlas 40 .70 dry / .70 wet R10, PTV 36+

Altro Aquarius .88 dry / 1.03 wet R11, PTV 50+