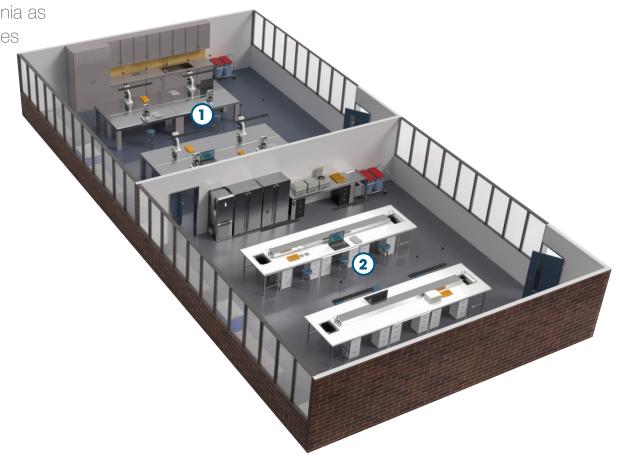

## 1. Laboratory 1

Altro Operetta™ Pulse
Altro Whiterock™ Standard White
Altro Whiterock™ Honeydew (backsplash)

2. Laboratory 2
Altro Symphonia™ Agave
Altro Whiterock™ Standard White