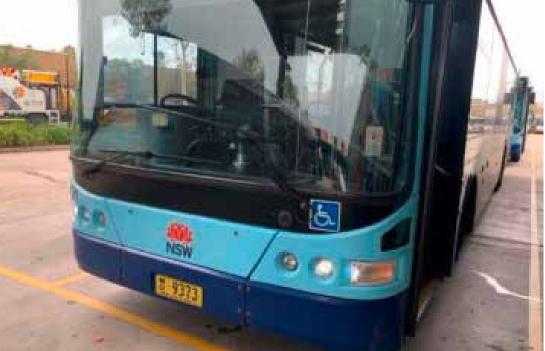

# Challenge

Busways is Australia's largest privately-owned bus company, with over 1350 buses in its fleet operating from 20 depots across New South Wales and South Australia. They employ 2,800 people, complete 53.7 million passenger journeys each year and cover over 62 million trip kilometres annually. A long-lasting, reliable floor is essential for the safety of their passengers, so they chose Altro.

# Approach

To showcase the reliability of Altro flooring, an independent Australian testing company, Safe Environments, was commissioned to conduct the AS4663 test on a Busways vehicle that had been in operation since 2006. The test measures slip resistance of existing pedestrian surfaces. The Volgren Scania Bus had the original Altro Transflor Chroma flooring installed.