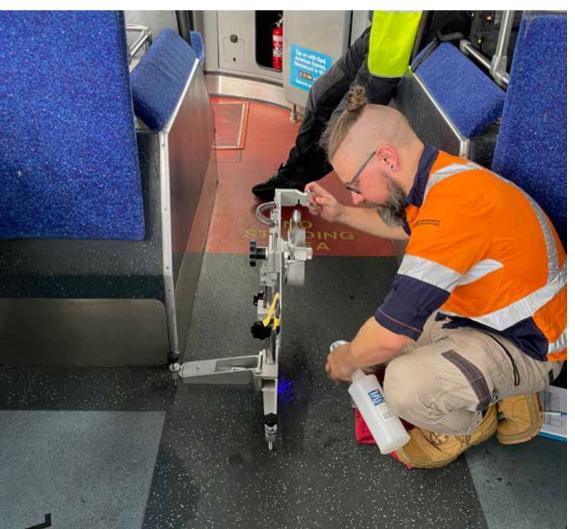

# Approach

To showcase the reliability of Altro flooring, an independent Australian testing company, Safe Environments, was commissioned to conduct the AS4663 test on a Busways vehicle that had been in operation since 2006. The test measures slip resistance of existing pedestrian surfaces. The Volgren Scania Bus had the original Altro Transflor Chroma flooring installed.

#### Solution

After sixteen years of use, 1.1 million kilometres travelled and around 400 passengers carried per day, the floor did exceptionally well. The AS4663 test was conducted, and the floor was still performing as well as it did from the start with an average slip resistance value (SRV) of 51 – or a very low potential for slip. Altro's performance guarantee and longer lifespan mean less need to replace the flooring at the mid-cycle refreshes, significantly contributing to lower costs of refurbishments, less time off the road and perhaps most importantly, less requirement for disposal of the old flooring via landfill – aligning with sustainability charters of operators nationally.