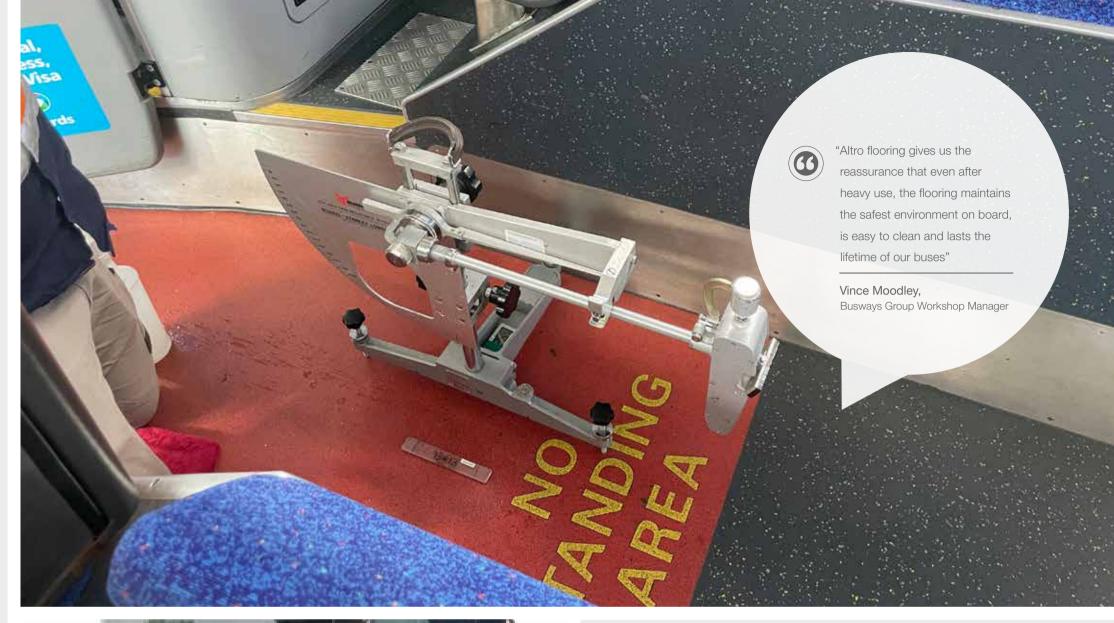

# Approach

To showcase the reliability of Altro flooring, an independent Australian testing company, Safe Environments, was commissioned to conduct the AS4663 test on a Busways vehicle that had been in operation since 2006. The test measures slip resistance of existing pedestrian surfaces. The Volgren Scania Bus had the original Altro Transflor Chroma flooring installed.

#### Solution

After sixteen years of use, 1.1 million kilometres travelled and around 400 passengers carried per day, the floor did exceptionally well. The AS4663 test was conducted, and the floor was still performing as well as it did from the start with an average slip resistance value (SRV) of 51 – or a very low potential for slip. Altro's performance guarantee and longer lifespan mean less need to replace the flooring at the mid-cycle refreshes, significantly contributing to lower costs of refurbishments, less time off the road and perhaps most importantly, less requirement for disposal of the old flooring via landfill – aligning with sustainability charters of operators nationally.