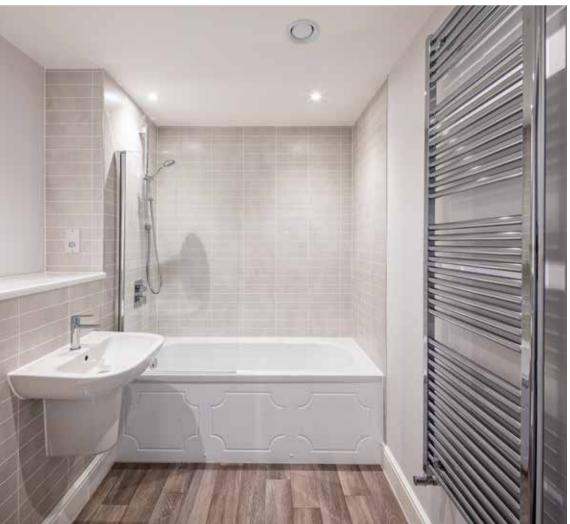

## Sanctuary Housing, Chester

Altro Tegulis creates colourful, homely feel

Altro Tegulis<sup>™</sup>
Altro Whiterock Splashbacks<sup>™</sup>

"The overall end result is fantastic, we are really pleased with it. The residents are finding it easy to maintain and clean and has given them a very homely feel."

## Sanctuary Housing, Chester

Altro Tegulis creates colourful, homely feel

#### Issue

Sanctuary Housing is a large housing association based in Worcester. Their latest project, an affordable housing complex in Chester consists of 16 flats. For the build, Sanctuary Housing wanted to use wall cladding instead of tiles for the bathrooms and kitchens. This need was driven by the shortage of tiling contractors in the local area and the risk of tiles and grout getting dirty very quickly.

### Solution

MI Contracts installed Altro Whiterock Splashbacks in the kitchens and Altro Tegulis in the bathrooms. Mike Heffernan, Installer at MI Contracts said, "This is the first time we have worked with Altro Tegulis and it was a joy to work with. Tiling can be an untidy and long-winded job. The installation of Altro Tegulis removed the mess and shortened the timescale dramatically."

Altro Tegulis tile-effect wall panels offer the ideal alternative to traditional tiles for wet rooms, bathrooms, kitchens, and retail spaces. With a range of tile-effect patterns offering a grout-free alternative to tiles, Altro Tegulis offers a more familiar feeling than traditional wall panel sheets.