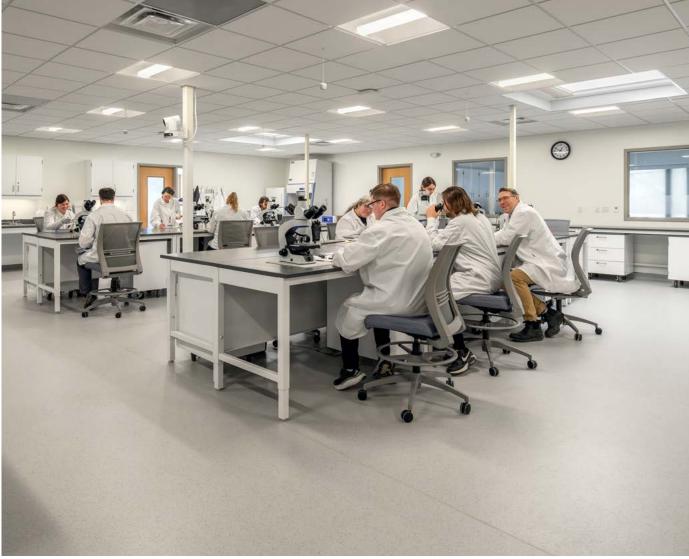

In the final semester of this program, students will gain hands-on experience while participating in a supervised clinical practicum at an affiliated hospital laboratory. Lavallee Brensinger Architects worked alongside the University of Maine at Augusta to design a medical laboratory that would prioritize safety for students and staff, without sacrificing aesthetics.

With 330 square yards of Altro Symphonia installed, the University of Maine at Augusta can confidently provide its students and staff with a safe, durable, and visually appealing flooring solution that meets the rigorous demands of laboratory settings.