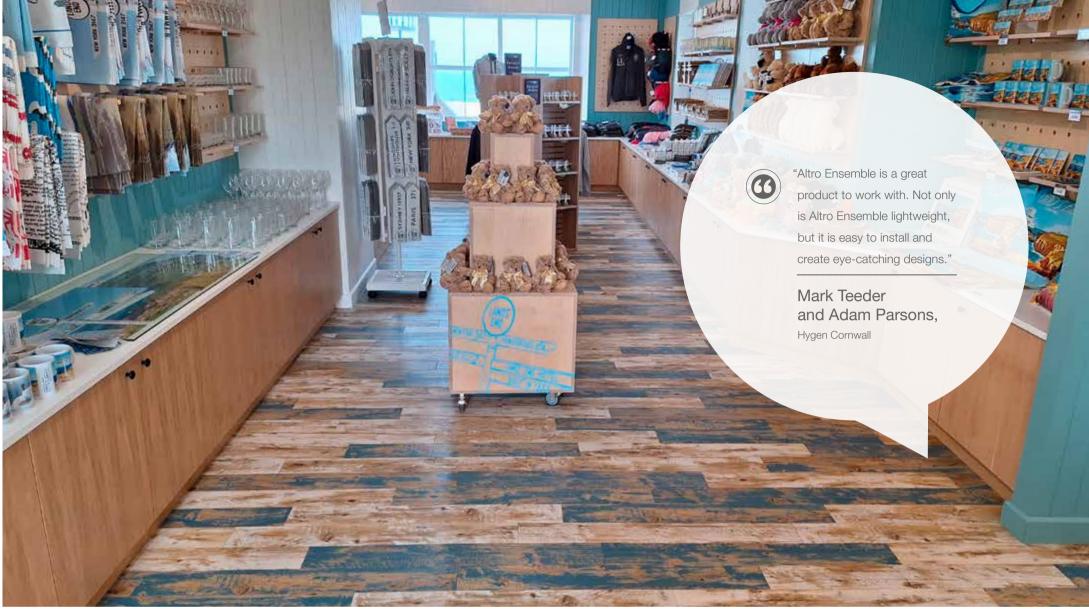

### Solution

Altro Ensemble luxury vinyl tile, modular floor, in colour Blue Vintage Timber and White Vintage Timber was selected for the shop and installed in a unique mix and match design. Altro Ensemble provides a luxury feel together with comfort underfoot and impact sound reduction up to 15dB, making a great first impression for the busy public-facing area. Altro Ensembles improved surface protection and micro-bevelled edge smooths the transition between planks and tiles, minimising damage and providing ease of cleaning.

Award-winning Altro Ensemble is a luxury vinyl tile, modular flooring system that gives complete design freedom to create stunning floors for interior spaces. From herringbone to geometric patterns, the possibilities are as endless as your imagination.