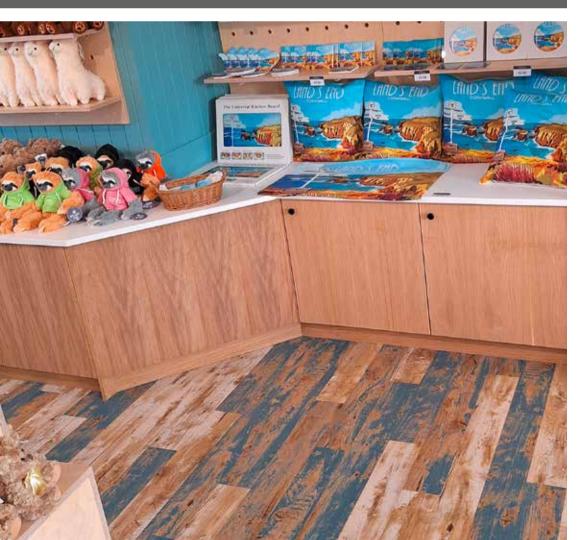

Penwith House, also known as 'The Signpost Shop' at Land's End is part of the attraction with thousands of visitors passing through the shop every year, purchasing a digital photo of themselves with the signpost and local souvenirs.

## Approach

Undergoing a renovation, the shop required a durable floor that kept visitors safe from slips, was easy to keep clean, and fitted the historic nature of the building. Built in 1860, the shop also wanted to retain it's rustic charm with a vintage, timber-effect floor that fitted the historic, nautical-themed interior.

### Solution

Altro Ensemble luxury vinyl tile, modular floor, in colour Blue Vintage Timber and White Vintage Timber was selected for the shop and installed in a unique mix and match design. Altro Ensemble provides a luxury feel together with comfort underfoot and impact sound reduction up to 15dB, making a great first impression for the busy public-facing area. Altro Ensembles improved surface protection and micro-bevelled edge smooths the transition between planks and tiles, minimising damage and providing ease of cleaning.