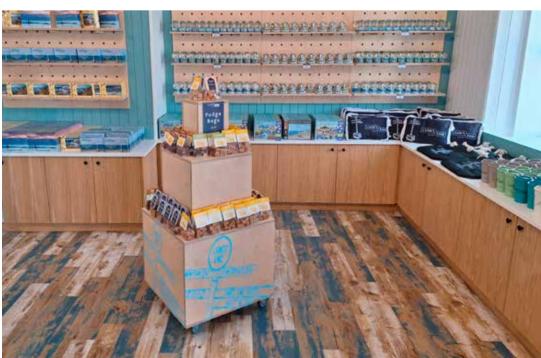

Penwith House, also known as 'The Signpost Shop' at Land's End is part of the attraction with thousands of visitors passing through the shop every year, purchasing a digital photo of themselves with the signpost and local souvenirs.

## Approach

Undergoing a renovation, the shop required a durable floor that kept visitors safe from slips, was easy to keep clean, and fitted the historic nature of the building. Built in 1860, the shop also wanted to retain it's rustic charm with a vintage, timber-effect floor that fitted the historic, nautical-themed interior.

### Solution

Altro Ensemble luxury vinyl tile, modular floor, in colour Blue Vintage Timber and White Vintage Timber was selected for the shop and installed in a unique mix and match design. Altro Ensemble provides a luxury feel together with comfort underfoot and impact sound reduction up to 15dB, making a great first impression for the busy public-facing area. Altro Ensembles improved surface protection and micro-bevelled edge smooths the transition between planks and tiles, minimising damage and providing ease of cleaning.