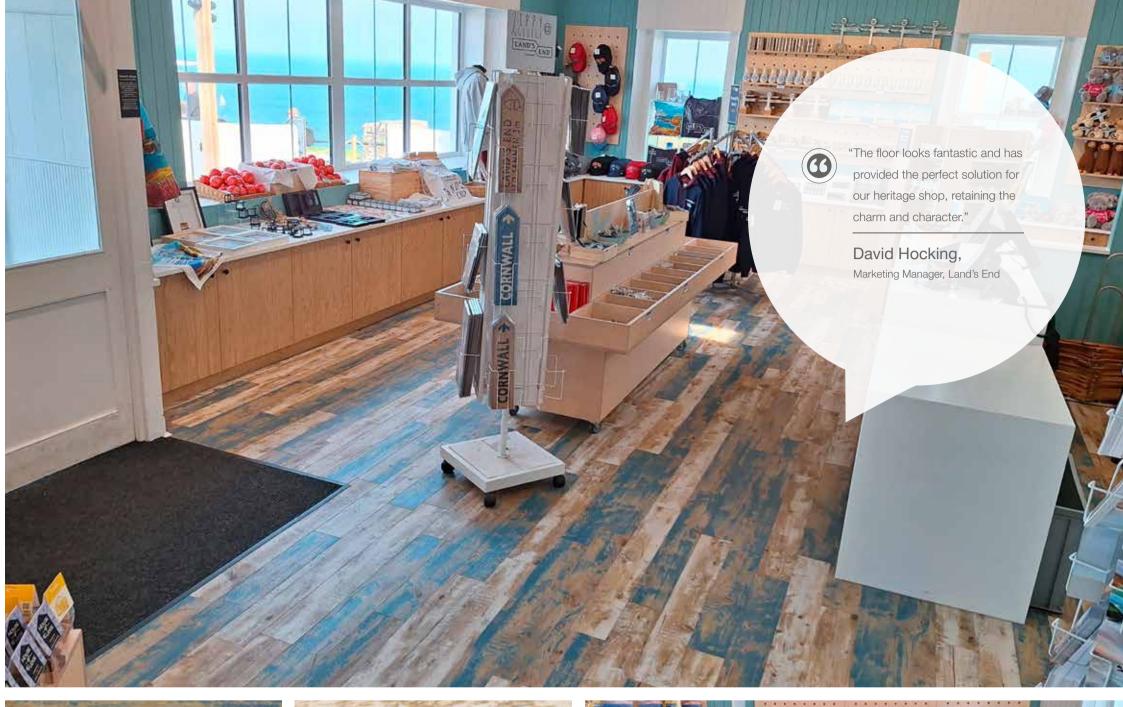

Penwith House, also known as 'The Signpost Shop' at Land's End is part of the attraction with thousands of visitors passing through the shop every year, purchasing a digital photo of themselves with the signpost and local souvenirs.

## Approach

Undergoing a renovation, the shop required a durable floor that kept visitors safe from slips, was easy to keep clean, and fitted the historic nature of the building. Built in 1860, the shop also wanted to retain it's rustic charm with a vintage, timber-effect floor that fitted the historic, nautical-themed interior.

### Solution

Altro Ensemble luxury vinyl tile, modular floor, in colour Blue Vintage Timber and White Vintage Timber was selected for the shop and installed in a unique mix and match design. Altro Ensemble provides a luxury feel together with comfort underfoot and impact sound reduction up to 15dB, making a great first impression for the busy public-facing area. Altro Ensembles improved surface protection and micro-bevelled edge smooths the transition between planks and tiles, minimising damage and providing ease of cleaning.