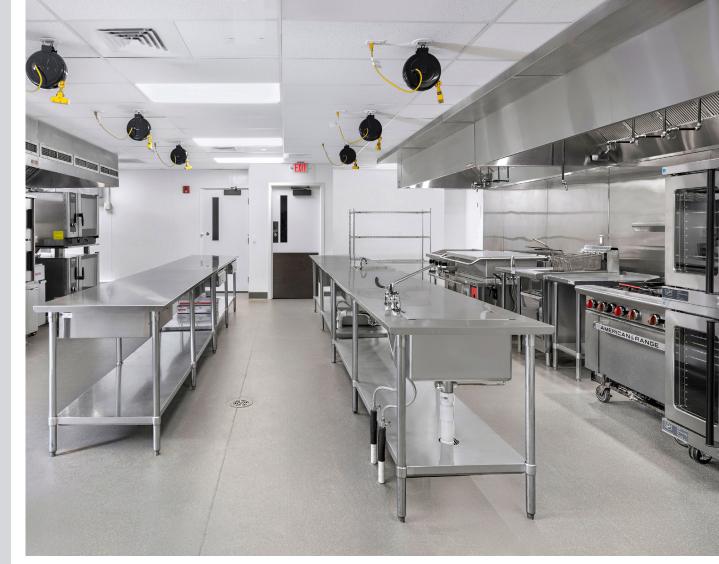

## Altro elevates Doylestown Country Club's kitchen safety

Doylestown, Pennsylvania, USA

Established in 1916, Doylestown Country Club is a private country club located in Doylestown, Pennsylvania. In addition to its reputation as one of the top golfing destinations in the state, the Doylestown Country Club's culinary team strives to create memorable dining experiences for all members and guests. To achieve this goal, the country club has created a new space to elevate kitchen safety and ensure efficient back-of-house operations.

Another consideration was that Doylestown Country Club wanted a floor that would provide comfort for their staff, who spend prolonged periods on their feet. With 3mm thickness, Altro Stronghold 30 offers comfort underfoot and ample noise reduction.

Prior to installation, Altro's sales and technical team alongside Exceptional Flooring System Inc. and Kimmel Bogrette Architecture + Site carefully reviewed all the transition and drain details, ensuring that the flooring and clamping drains would be executed perfectly. This style of drain facilitates a watertight, seamless transition with the flooring. After walkthroughs were successfully completed, 350 square yards of Altro Stronghold 30 were installed.

With the installation of Altro Stronghold 30 in Doylestown Country Club's kitchen, the staff can now have peace of mind, knowing that the chance of slipping and underfoot fatigue is reduced.

Architect + Designer: Kimmel Bogrette Architecture + Site Installer: Exceptional Flooring Systems Inc.
Distributor: Stanley Stephens