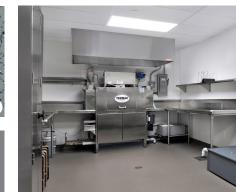

## Altro elevates Doylestown Country Club's kitchen safety

Doylestown, Pennsylvania, USA

Established in 1916, Doylestown Country Club is a private country club located in Doylestown, Pennsylvania. In addition to its reputation as one of the top golfing destinations in the state, the Doylestown Country Club's culinary team strives to create memorable dining experiences for all members and guests. To achieve this goal, the country club has created a new space to elevate kitchen safety and ensure efficient back-of-house operations.

Prior to installation, Altro's sales and technical team alongside Exceptional Flooring System Inc. and Kimmel Bogrette Architecture + Site carefully reviewed all the transition and drain details, ensuring that the flooring and clamping drains would be executed perfectly. This style of drain facilitates a watertight, seamless transition with the flooring. After walkthroughs were successfully completed, 350 square yards of Altro Stronghold 30 were installed.

With the installation of Altro Stronghold 30 in Doylestown Country Club's kitchen, the staff can now have peace of mind, knowing that the chance of slipping and underfoot fatigue is reduced.

Architect + Designer: Kimmel Bogrette Architecture + Site Installer: Exceptional Flooring Systems Inc.
Distributor: Stanley Stephens