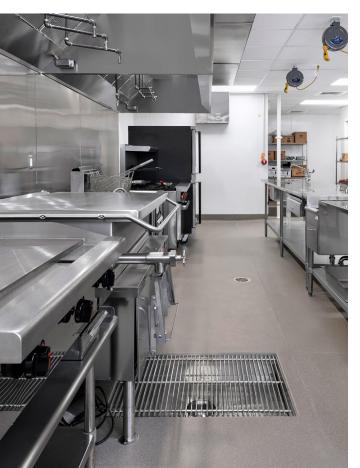

Prior to installation, Altro's sales and technical team alongside Exceptional Flooring System Inc. and Kimmel Bogrette Architecture + Site carefully reviewed all the transition and drain details, ensuring that the flooring and clamping drains would be executed perfectly. This style of drain facilitates a watertight, seamless transition with the flooring. After walkthroughs were successfully completed, 350 square yards of Altro Stronghold 30 were installed.

With the installation of Altro Stronghold 30 in Doylestown Country Club's kitchen, the staff can now have peace of mind, knowing that the chance of slipping and underfoot fatigue is reduced.

Architect + Designer: Kimmel Bogrette Architecture + Site Installer: Exceptional Flooring Systems Inc.
Distributor: Stanley Stephens