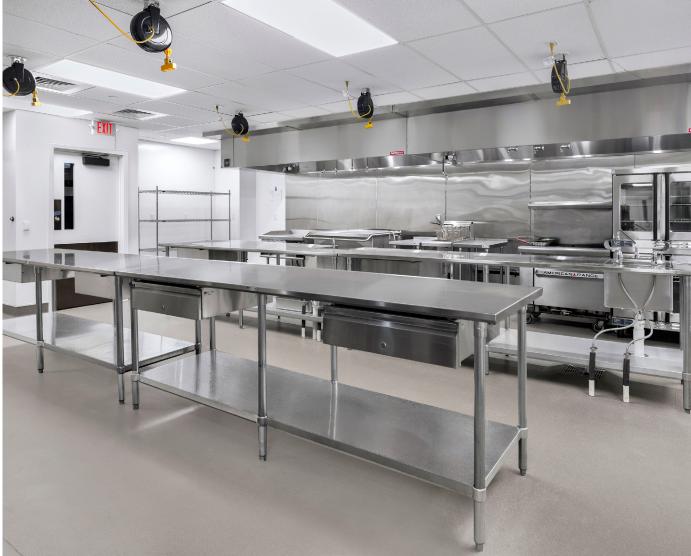

## Altro elevates Doylestown Country Club's kitchen safety

Doylestown, Pennsylvania, USA

Established in 1916, Doylestown Country Club is a private country club located in Doylestown, Pennsylvania. In addition to its reputation as one of the top golfing destinations in the state, the Doylestown Country Club's culinary team strives to create memorable dining experiences for all members and guests. To achieve this goal, the country club has created a new space to elevate kitchen safety and ensure efficient back-of-house operations.

Another consideration was that Doylestown Country Club wanted a floor that would provide comfort for their staff, who spend prolonged periods on their feet. With 3mm thickness, Altro Stronghold 30 offers comfort underfoot and ample noise reduction.