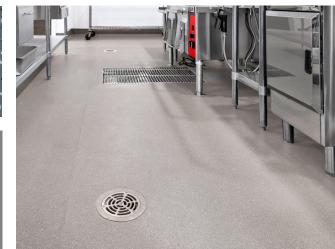

Prior to installation, Altro's sales and technical team alongside Exceptional Flooring System Inc. and Kimmel Bogrette Architecture + Site carefully reviewed all the transition and drain details, ensuring that the flooring and clamping drains would be executed perfectly. This style of drain facilitates a watertight, seamless transition with the flooring. After walkthroughs were successfully completed, 350 square yards of Altro Stronghold 30 were installed.

With the installation of Altro Stronghold 30 in Doylestown Country Club's kitchen, the staff can now have peace of mind, knowing that the chance of slipping and underfoot fatigue is reduced.

Architect + Designer: Kimmel Bogrette Architecture + Site Installer: Exceptional Flooring Systems Inc.
Distributor: Stanley Stephens