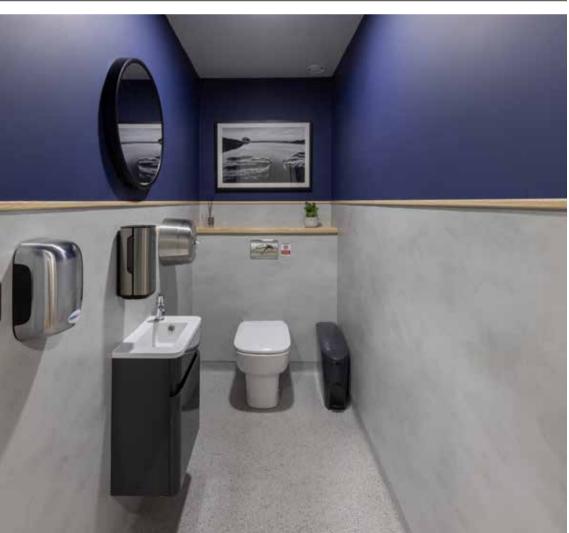

#### Solution

Altro Ensemble was installed in the public-facing areas where first impressions count. For the toilets Altro XpressLay adhesive-free was specified bringing safety and speed of installation together with durable and elegant Altro Whiterock wall designs.

Altro Whiterock wall designs provides elegance and durability on an Altro Whiterock wall sheet.