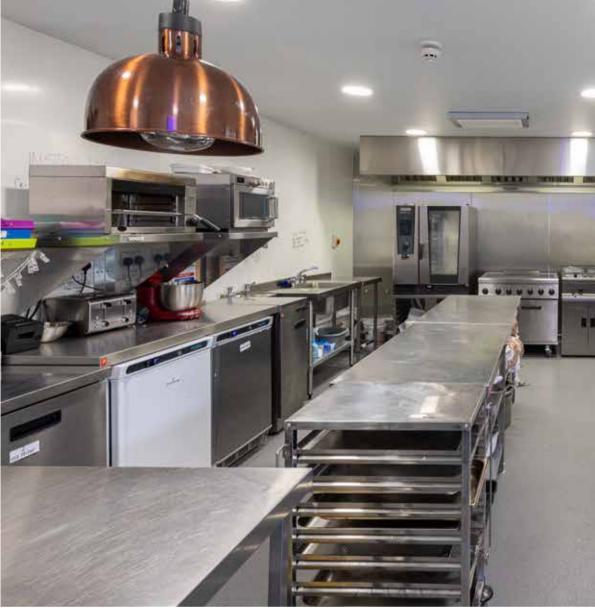

Altro Stronghold 30, designed to keep staff safe from slips, was installed in the kitchen together with hygienic, impermeable Altro Whiterock White. In the staff room and bar area, Altro Wood adhesive-free brings safety and ease of maintenance.